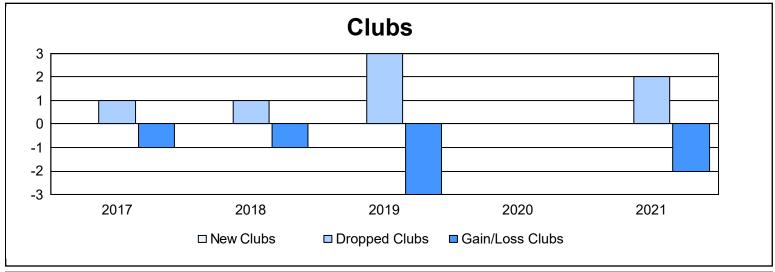

District 20 W As of June 2021 Cumulative

| Year      | New<br>Clubs | Dropped<br>Clubs | Gain/<br>Loss<br>Clubs | New<br>Members | Charter<br>Members | Reinstate<br>Members | Transfer<br>Members | Total<br>Member<br>Added | Total<br>Members<br>Dropped | Gain/<br>Loss<br>Members |
|-----------|--------------|------------------|------------------------|----------------|--------------------|----------------------|---------------------|--------------------------|-----------------------------|--------------------------|
| 2016-2017 | 0            | 1                | -1                     | 145            | 1                  | 14                   | 7                   | 167                      | 166                         | 1                        |
| 2017-2018 | 0            | 1                | -1                     | 99             | 2                  | 18                   | 9                   | 128                      | 230                         | -102                     |
| 2018-2019 | 0            | 3                | -3                     | 120            | 4                  | 10                   | 29                  | 163                      | 135                         | 28                       |
| 2019-2020 | 0            | 0                | 0                      | 73             | 1                  | 9                    | 4                   | 87                       | 116                         | -29                      |
| 2020-2021 | 0            | 2                | -2                     | 43             | 0                  | 12                   | 6                   | 61                       | 203                         | -142                     |
| Average   | 0            | 1                | -1                     | 96             | 2                  | 13                   | 11                  | 121                      | 170                         | -49                      |